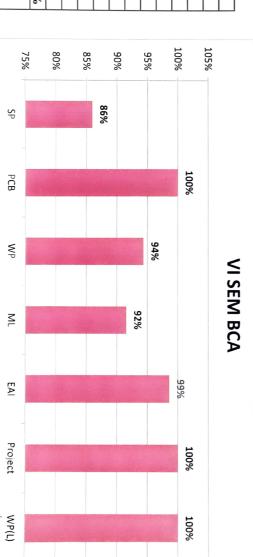

## SINDHI COLLEGE DEPARTMENT OF COMPUTER SCIENCE - BCA VI SEM - RESULT ANALYSIS BATCH 2020 - 2023

| SUB LECTURER       | Ms. Radhika | Ms. Chaya | Ms. Priya Hari | Ms. Jeyasudha | Ms. Arshiya | PH/PR   | Ms. Priya Hari<br>Ms. Jeyasudha |
|--------------------|-------------|-----------|----------------|---------------|-------------|---------|---------------------------------|
| SUBJECTS           | SP          | РСВ       | WP             | ML            | EAI         | Project | WP(L)                           |
| NO APPEARED        | 71          | 71        | 71             | 71            | 71          | 72      | 70                              |
| NO OF PASS         | 61          | 71        | 67             | 65            | 70          | 72      | 70                              |
| NO OF FAIL         | 10          | 0         | 4              | 6             | 1           | NIL     | NIL                             |
| PASS PERCENTAGE    | 86%         | 100%      | 94%            | 92%           | 99%         | 100%    | 100%                            |
| HIGHEST            | 145         | 150       | 100            | 150           | 82          | . 300   | 50                              |
| LOWEST             | 70          | 66        | 43             | 70            | 51          | 175     | 23                              |
| NO OF EXEMPLARY    | 11          | 17        | 17             | 16            | 0           | 64      | 28                              |
| NO OF DISTINCTION  | 7           | 6         | 4              | 5             | 1           | 2       | œ                               |
| NO OF FIRST CLASS  | 27          | 32        | 28             | 28            | 52          | 3       | 27                              |
| NO OF SECOND CLASS | 14          | 12        | 15             | 12            | 17          | 3       | 6                               |
| NO OF PASS CLASS   | 2           | 4         | 3              | 4             | 0           | 0       | 1                               |
| NO FAIL            | 10          | 0         | 4              | 6             | 1           | NIL     | NIL                             |